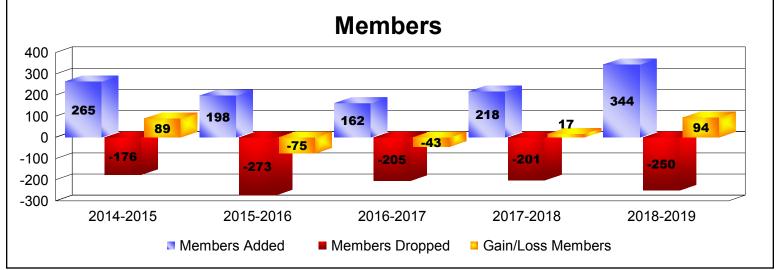

District 16 J

As of June 2019 Cumulative

| Year      | New<br>Clubs | Dropped<br>Clubs | Gain/<br>Loss<br>Clubs | New<br>Members | Charter<br>Members | Reinstate<br>Members | Transfer<br>Members | Total<br>Member<br>Added | Total<br>Members<br>Dropped | Gain/<br>Loss<br>Members |
|-----------|--------------|------------------|------------------------|----------------|--------------------|----------------------|---------------------|--------------------------|-----------------------------|--------------------------|
| 2014-2015 | 4            | -1               | 3                      | 155            | 101                | 7                    | 2                   | 265                      | -176                        | 89                       |
| 2015-2016 | 0            | -3               | -3                     | 145            | 6                  | 38                   | 9                   | 198                      | -273                        | -75                      |
| 2016-2017 | 0            | -4               | -4                     | 143            | 2                  | 7                    | 10                  | 162                      | -205                        | -43                      |
| 2017-2018 | 2            | 0                | 2                      | 154            | 59                 | 3                    | 2                   | 218                      | -201                        | 17                       |
| 2018-2019 | 4            | -4               | 0                      | 215            | 96                 | 23                   | 10                  | 344                      | -250                        | 94                       |
| Average   | 2            | -2               | 0                      | 162            | 53                 | 16                   | 7                   | 237                      | -221                        | 16                       |