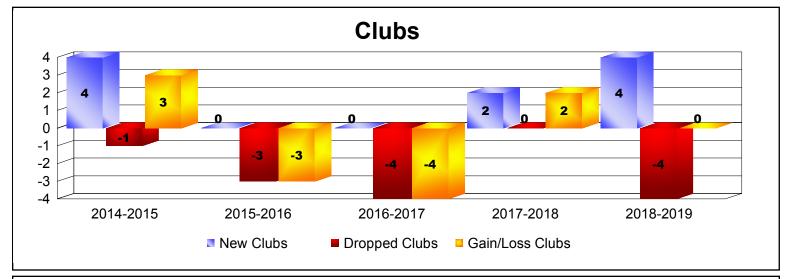

District 16 J

As of June 2019 Cumulative

| Year      | New<br>Clubs | Dropped<br>Clubs | Gain/<br>Loss<br>Clubs | New<br>Members | Charter<br>Members | Reinstate<br>Members | Transfer<br>Members | Total<br>Member<br>Added | Total<br>Members<br>Dropped | Gain/<br>Loss<br>Members |
|-----------|--------------|------------------|------------------------|----------------|--------------------|----------------------|---------------------|--------------------------|-----------------------------|--------------------------|
| 2014-2015 | 4            | -1               | 3                      | 155            | 101                | 7                    | 2                   | 265                      | -176                        | 89                       |
| 2015-2016 | 0            | -3               | -3                     | 145            | 6                  | 38                   | 9                   | 198                      | -273                        | -75                      |
| 2016-2017 | 0            | -4               | -4                     | 143            | 2                  | 7                    | 10                  | 162                      | -205                        | -43                      |
| 2017-2018 | 2            | 0                | 2                      | 154            | 59                 | 3                    | 2                   | 218                      | -201                        | 17                       |
| 2018-2019 | 4            | -4               | 0                      | 215            | 96                 | 23                   | 10                  | 344                      | -250                        | 94                       |
| Average   | 2            | -2               | 0                      | 162            | 53                 | 16                   | 7                   | 237                      | -221                        | 16                       |